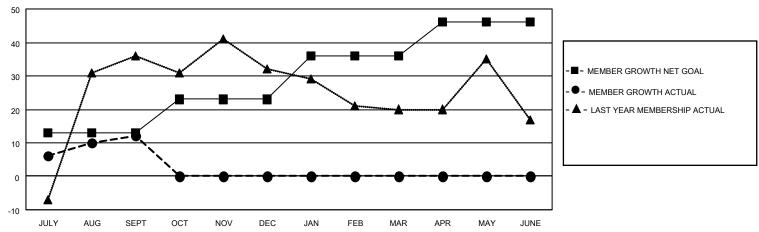

## GOALS AND ACTUAL MEMBERS CUMULATIVE

| DROPPED CLUBS: 0 |    | 14 CLUBS OF 49 ADDED 1 OR<br>MORE NEW MEMBERS | GENDER DISTRIBUTION                 |              |  |
|------------------|----|-----------------------------------------------|-------------------------------------|--------------|--|
|                  |    | WORLE NEW WEWBERG                             | MALE                                | 922 (68.50%) |  |
|                  |    |                                               | FEMALE 424 (31.50%)                 |              |  |
| DROPPED MEMBERS  |    |                                               | NON BINARY                          | 0 (0.00%)    |  |
|                  |    |                                               | PREFER NOT TO ANSWER 0 (0.00%)      |              |  |
| DECEASED         | 5  |                                               |                                     |              |  |
| CLUB CANCELLED   | 0  | CLICK HERE FOR CUMULATIVE                     | TOTAL FAMILY UNIT MEMBERS           | 3 200        |  |
| OTHER            | 11 | MEMBERSHIP DATA                               |                                     |              |  |
| TOTAL 16         |    |                                               | FAMILY MEMBERS PAYING HALF DUES 101 |              |  |
|                  |    |                                               |                                     |              |  |